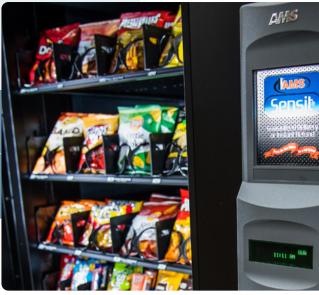

# AMS **Classic Snack Machine**

**RUGGED AND RELIABLE** 

# **FEATURES**

Cabinets can be chilled or ambient and available in either 4 or 5 Wide.

ACCOMMODATES MULTIPLE **CASHLESS AND VMS SYSTEMS** 

EASILY CUSTOMIZABLE TRAYS

**BRIGHT LED LIGHTING TO** SHOWCASE YOUR OFFERINGS

CUSTOM GRAPHICS AVAILABLE