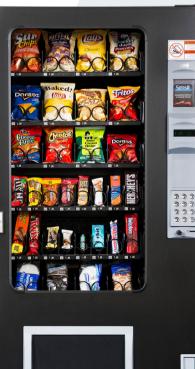

# CAPACITY

4 Wide Typical

- 160 Bag Snack Items
- 280 Candy Items

### DIMENSIONS

Width: 34 or 39 in. Height: 72" Overall Depth: 35" Cabinet Depth: 28" Weight: 595 or 645 lbs. 5 Wide Typical 200 Bag Snack Items

350 Candy Items

5 Wide